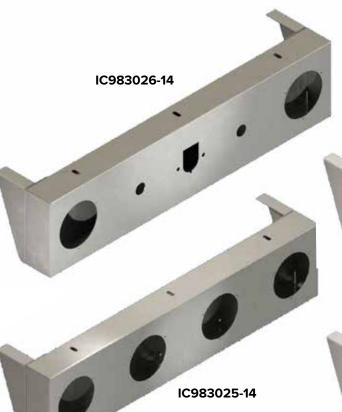

## PRODUCT INFORMATION

 Part #
 Light Bar Size
 Light Holes
 Hook-Up Information

 IC983025-xx
 33 in. x 8-1/2 in.
 (4) 4 in. Round
 None

 IC983026-xx
 33 in. x 8-1/2 in.
 (2) 4 in. Round
 Trailer Air with (1) 7-Way Hook-Up

 IC983027-xx
 33 in. x 8-1/2 in.
 (4) 6-1/2 in. x 2-1/4 in. Oval
 None

 IC983028-xx
 33 in. x 8-1/2 in.
 (4) 6-1/2 in. x 2-1/4 in. Oval
 Trailer Air with (1) 7-Way Hook-Up

www.iowacustoms.com 63