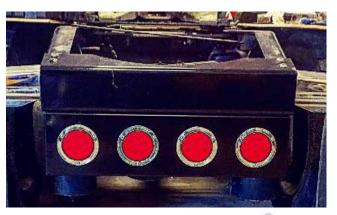

## 33 IN. LIGHT BARS

The Iowa Customs Rear Light Bars are manufactured from either 16GA #8 304 Non-Directional Polished Stainless Steel or Paintable Finish with a Gasketed, Rear Back Plate and our integrated gussets. Multiple designs are available! All Rear Light Bars DO NOT come with the lights.

## PRODUCT INFORMATION

 Part #
 Light Bar Size
 Light Holes
 Hook-Up Information

 IC983025-xx
 33 in. x 8-1/2 in.
 (4) 4 in. Round
 None

 IC983026-xx
 33 in. x 8-1/2 in.
 (2) 4 in. Round
 Trailer Air with (1) 7-Way Hook-Up