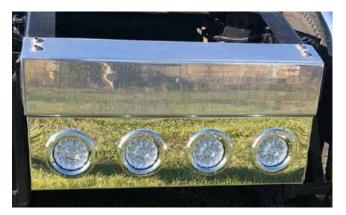

## 33 IN. LIGHT BARS

The Iowa Customs Rear Light Bars are manufactured from either 16GA #8 304 Non-Directional Polished Stainless Steel or Paintable Finish with a Gasketed, Rear Back Plate and our integrated gussets. Multiple designs are available! All Rear Light Bars DO NOT come with the lights.

## PRODUCT INFORMATION

 Part #
 Light Bar Size
 Light Holes
 Hook-Up Information

 IC983025-xx
 33 in. x 8-1/2 in.
 (4) 4 in. Round
 None

 IC983026-xx
 33 in. x 8-1/2 in.
 (2) 4 in. Round
 Trailer Air with (1) 7-Way Hook-Up